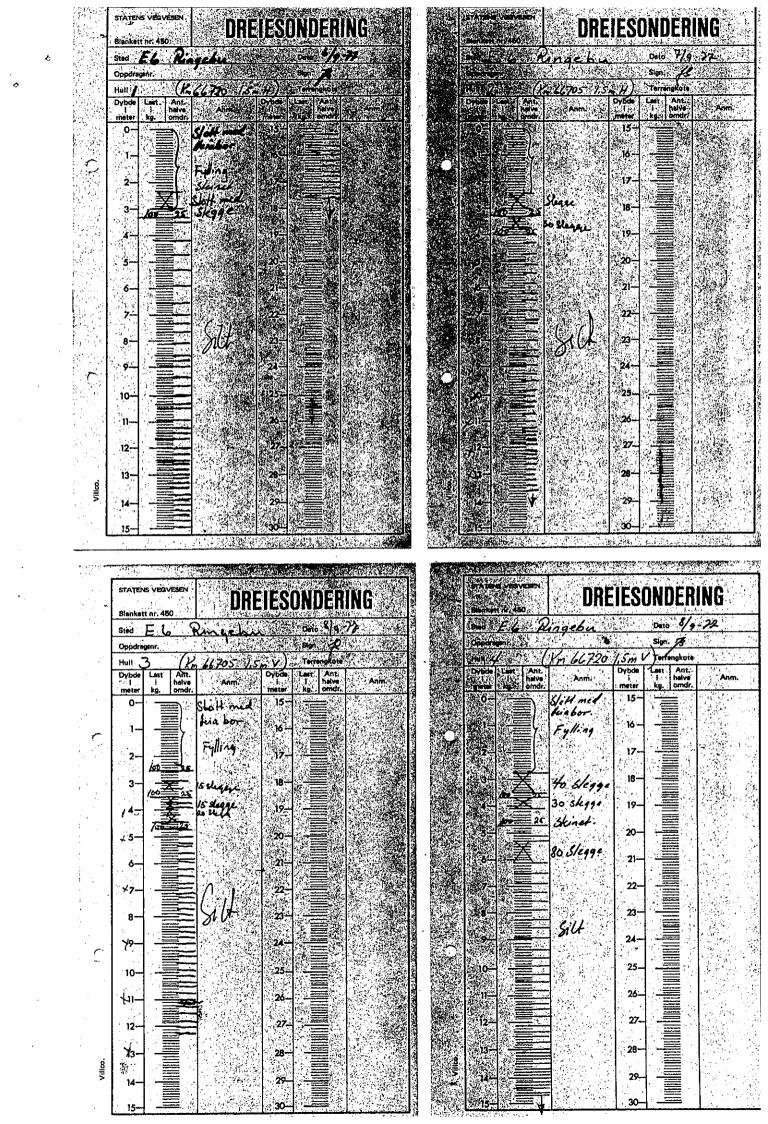

UTF 2% - 78 E.F. GODKJ. LAB BILAG LABORATORIET NOTAT OPPLAND VEGKONTOR MELDING 2478 6HRVIE6-07 REV /1-01 КОРІ PLAN ANL VDLH FLAB LABGR LAB VLAB RVEL V/RINGEBU DATO Settininger / PROFil 66680-740 ANT 9 2 1. INNLEDNING Vegen ble onlagt grå den ahtuelle strekningen 74/75. Sidens dans gang har det foregalt selfninger av veg banen fra ca profet 66660 66740. Fra molil 66740 og mondover ligger vegen qu' fjell. Stovelsen qu' sellangene en 0 - 22 30-40 cm. Must ved grofil 66715-20 2 UTFORTE UNDERSOKELSER, Vegbanens De 1/9-77 mivellert for hver meter i det abfuelle området. Det ble satt ut gunhter 1.5 m fra asfalt kanten på begge sider Dens 13/4-78 ble nivelleringere grenhelt, somt at de ble utwidet en det. lefter lassin
fra 1971 J. sept 77 ble det også bout 4 bohull med Hejenbor / Drie bor dybder 12, 2 - 17, 6 m 3 RESULTATER AN UNDERSOKELSENE Vegen ligger på ca 3 m steinfylling. Under Jullingen er det middels fast lægret sidt. Det er registrert silf ned til 17,6 mg org mans han ikke kommet grå annens mæsse Fra 1/9-77 fil 13/4-78 har settningmene oket and a 0-20 mm. Dette antes a skyldes Slag ved prosening av fyngre hjoretøger.

2%-78 E.F. GODKJ. LAB BILAG UTF LABORATORIET NOTAT OPPLAND VEGKONTOR MELDING  $\square$ 247478 Tott RV E6-07 REV /1-01 FLAB LABGR LAB VLAB KOPI PLAN ANL VDLH RVEL VIRINGEBU DATO Settninger //PROFil 66 680-740 2 5 ANT 1. INNLEDNING Vegens ble onlagt gra den ahtuelle strekningens 74/75. Sidens dans gang han det fore gath selfningen av veg banens fra en profel 66660-66740. Fra molil 66740 og mondover ligger prezens prà fiell. Storrebsens prà selfnungene en 0 - 22 30-40 cm. Mesh ved profil 66715-20 2. UTFORTE UNDERSOKELSER, Vegbanens ble 1/4-77 mivellert for hver muter i det abfuelle området. Det ble salt ut gunhter 1.5 m fra asfalt kanten på begge sider Dens 13/1-78 ble nivelleringere grenhaft, somt at de ble utwidet en del. 1. sept 77 ble det agså bout 4 borhull med Jefr browingen
fræ 1971 Hejanbor / Dreiebor John Lybole 12, 2 - 17, 6 m. 3. RESULTATER AU UNDERSOKELSENE Vegen ligger på ca 3 av stemfylling. Under figlingen er det middels fast lagret sill Det er registrert silf and fil 17,6 mg mans har ikke kommet grå annens mæsse. Fra 1/9-77 Sil 13/4-78 har settningnene oket and a 0-20 mm. Delle antes à skyldes Steg ved mosering an hyngre bynetiger.