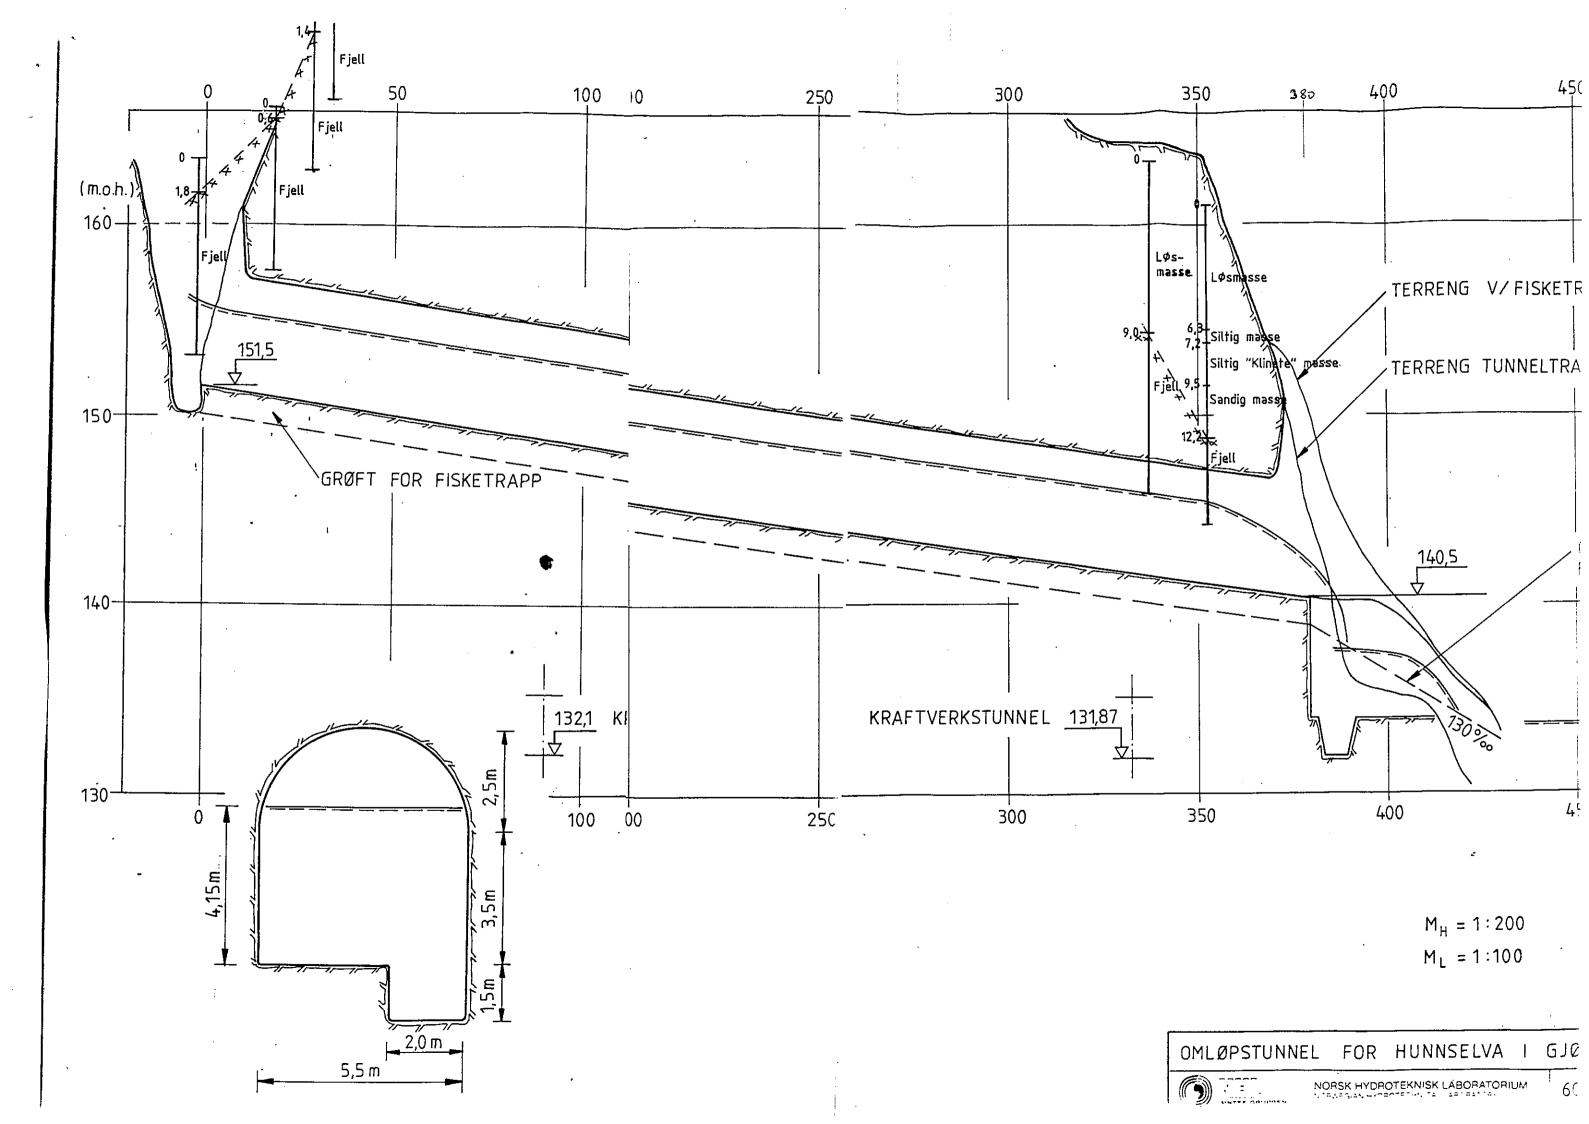

STATENS VEGVESEN NOTAT/REFERAT
OPPLAND AVD/SEKSJON Ruy-07/08/19-01 NOTAT 17/11-88 BRUFOSS-HUNNSELVAS M. E,F GODKU 2 /1588 Grunnunder sokelser-tunnel for Hunnselyz INNLEDNING MARKARBEID wed 09 AU UNDERSOKELSENE RESULTATER ØSTRE PAHUGE: 13,5 Loson 7,5 -12,2 m ANT San 5